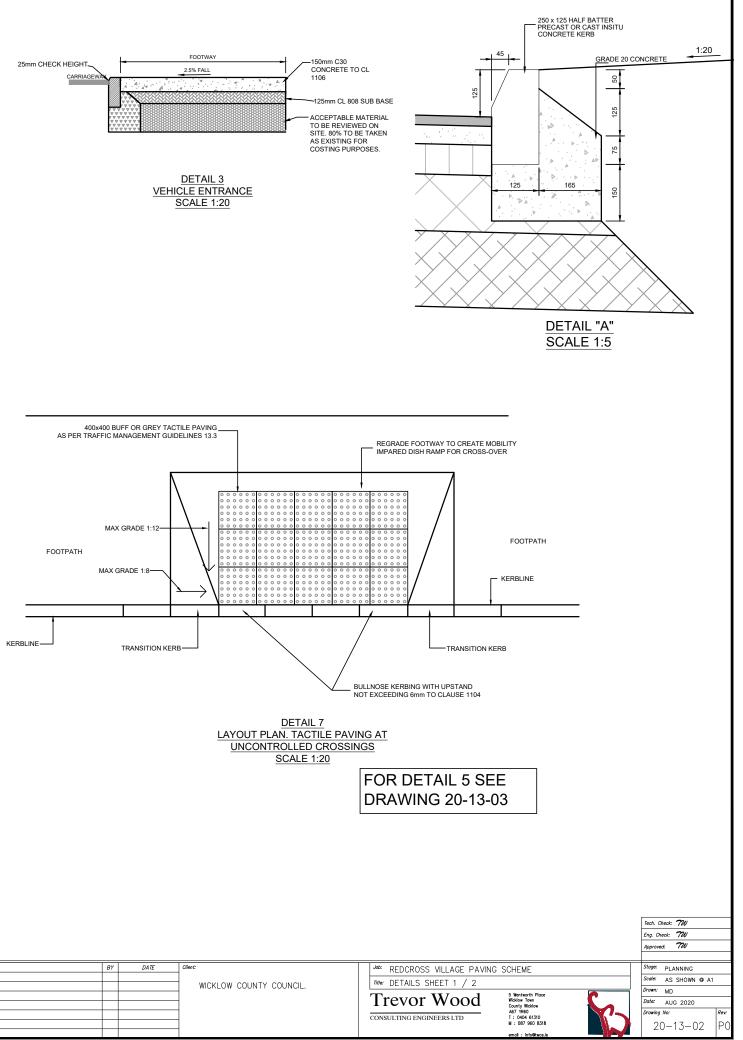

- 100mm MACRETE TO MATCH EXISTING COLOUR AND EMBOSSING.

00mm CL 808 SUB BASE

- ACCEPTABLE MATERIAL

TO BE REVIEWED ON SITE. 80% TO BE TAKEN AS EXISTING.





DETAIL 6 CONCRETE MACRETE EMBOSSED FOOTWAY SCALE 1:20

FOOTWAY 2.5% FALL





DETAIL 4

COBBLED KERB

SCALE 1:10

SCALE 1:20

| © Trevor Wood Consulting Engineers Ltd.<br>This drawing and any design hereon is the copyright of the<br>Consultants and must not be reproduced without their written consent.<br>All drawings remain the property of the Consultants. | REV. | Ah | IENDMENT | BY | DATE | Client:                 |
|----------------------------------------------------------------------------------------------------------------------------------------------------------------------------------------------------------------------------------------|------|----|----------|----|------|-------------------------|
|