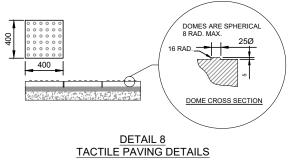

- 100mm MACRETE TO MATCH EXISTING COLOUR AND EMBOSSING.

00mm CL 808 SUB BASE

- ACCEPTABLE MATERIAL

TO BE REVIEWED ON SITE. 80% TO BE TAKEN AS EXISTING.





DETAIL 6 CONCRETE MACRETE EMBOSSED FOOTWAY SCALE 1:20

FOOTWAY 2.5% FALL





DETAIL 4

COBBLED KERB

SCALE 1:10

SCALE 1:20

| © Trevor Wood Consulting Engineers Ltd.<br>This drawing and any design hereon is the copyright of the<br>Consultants and must not be reproduced without their written consent.<br>All drawings remain the property of the Consultants. | REV. | Ah | IENDMENT | BY | DATE | Client:                 |
|----------------------------------------------------------------------------------------------------------------------------------------------------------------------------------------------------------------------------------------|------|----|----------|----|------|-------------------------|
|