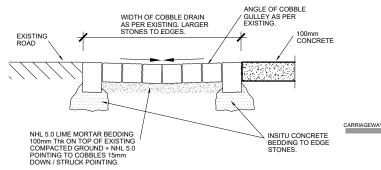

FOOTWAY 2.5% FALL

DETAIL 4

COBBLED KERB

SCALE 1:10

SCALE 1:20

| © Trevor Wood Consulting Engineers Ltd.<br>This drawing and any design hereon is the copyright of the<br>Consultants and must not be reproduced without their written consent.<br>All drawings remain the property of the Consultants. | REV. | Ah | IENDMENT | BY | DATE | Client:                 |
|----------------------------------------------------------------------------------------------------------------------------------------------------------------------------------------------------------------------------------------|------|----|----------|----|------|-------------------------|
|                                                                                                                                                                                                                                        |      |    |          |    |      |                         |
|                                                                                                                                                                                                                                        |      |    |          |    |      | WICKLOW COUNTY COUNCIL. |
|                                                                                                                                                                                                                                        |      |    |          |    |      |                         |
|                                                                                                                                                                                                                                        |      |    |          |    |      | 7                       |
|                                                                                                                                                                                                                                        |      |    |          |    |      | 7                       |
|                                                                                                                                                                                                                                        |      |    |          |    |      |                         |
|                                                                                                                                                                                                                                        |      |    |          |    |      |                         |