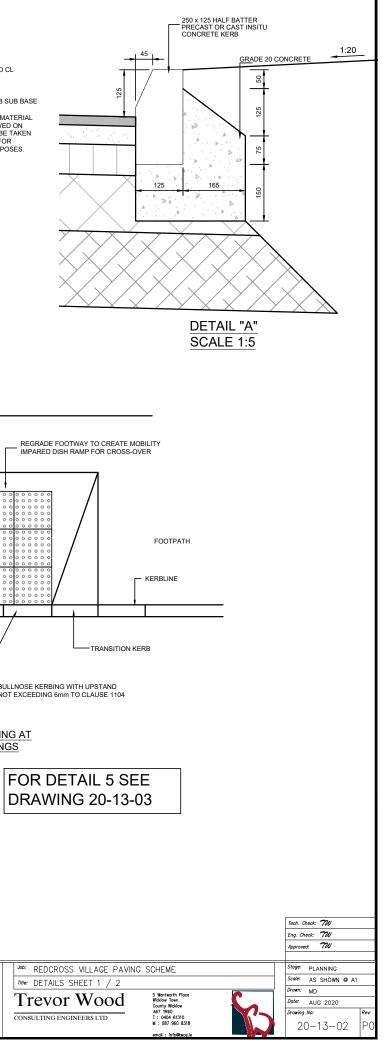

|      |    |          |    |      | 7                       |
|                                                                                                                                                                                                                                        |      |    |          |    |      |                         |
|                                                                                                                                                                                                                                        |      |    |          |    |      |                         |