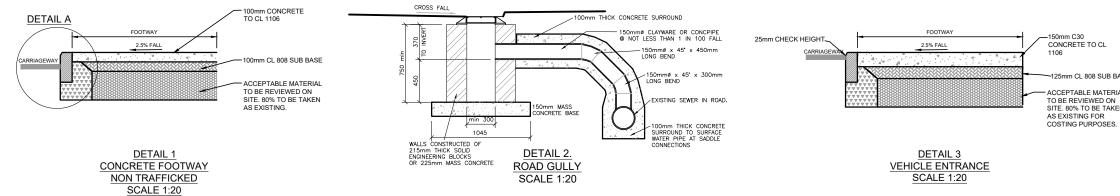

- 100mm MACRETE TO MATCH EXISTING COLOUR AND EMBOSSING.

00mm CL 808 SUB BASE

- ACCEPTABLE MATERIAL

TO BE REVIEWED ON SITE. 80% TO BE TAKEN AS EXISTING.

DETAIL 6 CONCRETE MACRETE EMBOSSED FOOTWAY SCALE 1:20

FOOTWAY 2.5% FALL

DETAIL 4

COBBLED KERB

SCALE 1:10

SCALE 1:20

| © Trevor Wood Consulting Engineers Ltd.<br>This drawing and any design hereon is the copyright of the<br>Consultants and must not be reproduced without their written consent.<br>All drawings remain the property of the Consultants. | REV. | Ah | IENDMENT | BY | DATE | Client:                 |
|----------------------------------------------------------------------------------------------------------------------------------------------------------------------------------------------------------------------------------------|------|----|----------|----|------|-------------------------|
|                                                                                                                                                                                                                                        |      |    |          |    |      |                         |
|                                                                                                                                                                                                                                        |      |    |          |    |      | WICKLOW COUNTY COUNCIL. |
|                                                                                                                                                                                                                                        |      |    |          |    |      |                         |
|                                                                                                                                                                                                                                        |      |    |          |    |      | 7                       |
|                                                                                                                                                                                                                                        |      |    |          |    |      | 7                       |
|                                                                                                                                                                                                                                        |      |    |          |    |      |                         |
|                                                                                                                                                                                                                                        |      |    |          |    |      |                         |